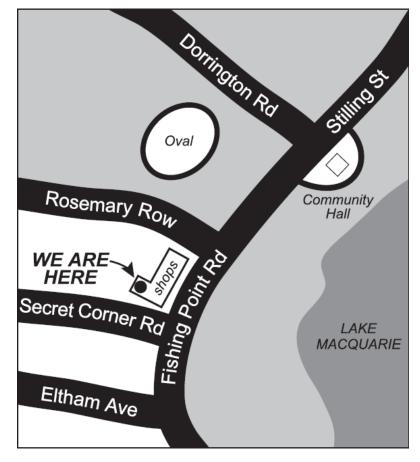

### RATHMINES

Rathmines Physiotherapy & Sports Injury Centre is located at 3/12 Fishing Point Road, Rathmines (Behind the Chemist)